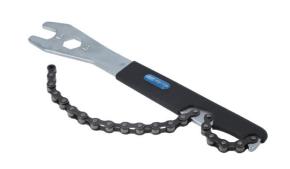

## LTR Pedal Spanner & Chain Whip

Combines a 15mm pedal wrench for removing the pedals on the majority of most modern bicycles, 16mm box spanner, and a chain whip for use when removing and installing sprockets/cassettes. Also known as a sprocket remover, the chain whip holds the cogs on the rear wheel in place as a cassette remover or lockring tool is used to undo the cassette in the opposite direction.

## **Additional Information**

- Slim profile 15mm pedal spanner with a Single Hex 16mm box spanner.
- · Chain whip for sprocket/cassette holding.
- · Comfort grip for ease of use.
- Manufactured from chrome molybdenum.
- For use with Cassette Lockring Tool, please see Laser Part No. 8197.