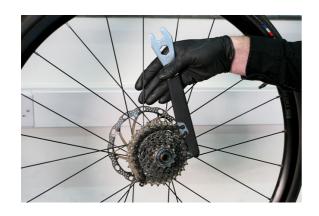

## LTR Pedal Spanner & Chain Whip

Combines a 15mm pedal wrench for removing the pedals on the majority of most modern bicycles, 16mm box spanner, and a chain whip for use when removing and installing sprockets/cassettes. Also known as a sprocket remover, the chain whip holds the cogs on the rear wheel in place as a cassette remover or lockring tool is used to undo the cassette in the opposite direction.

## **Additional Information**

- Slim profile 15mm pedal spanner with a Single Hex 16mm box spanner.
- · Chain whip for sprocket/cassette holding.
- · Comfort grip for ease of use.
- Manufactured from chrome molybdenum.
- For use with Cassette Lockring Tool, please see Laser Part No. 8197.