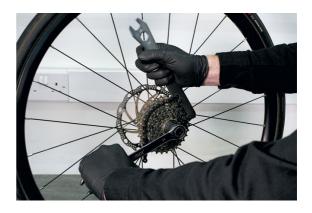

## LTR Pedal Spanner & Chain Whip

Combines a 15mm pedal wrench for removing the pedals on the majority of most modern bicycles, 16mm box spanner, and a chain whip for use when removing and installing sprockets/cassettes. Also known as a sprocket remover, the chain whip holds the cogs on the rear wheel in place as a cassette remover or lockring tool is used to undo the cassette in the opposite direction.

## **Additional Information**

- Slim profile 15mm pedal spanner with a Single Hex 16mm box spanner.
- · Chain whip for sprocket/cassette holding.
- · Comfort grip for ease of use.
- Manufactured from chrome molybdenum.
- For use with Cassette Lockring Tool, please see Laser Part No. 8197.